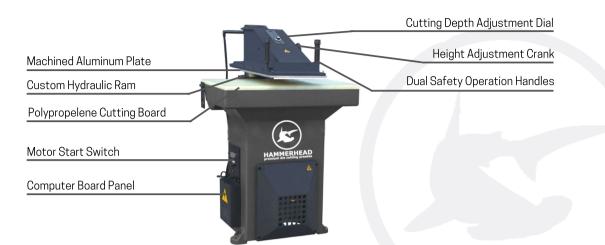

## HAMMERHEAD SWING ARM CLICKER PRESS

## **DESIGN, USE, AND FEATURES:**

- Two-button operational controls- must be pressed within .25 seconds of each other.
- Head swivels easily to reduce operator fatigue
- Hydraulic-controlled height adjustment (head will lower slowly after press is powered down)
- Ships with Free Polypropylene cutting board
- Time and pressure-based cutting modes
- Two chamber design for proper ventilation and easy access to motor and electronics
- Energy Efficient