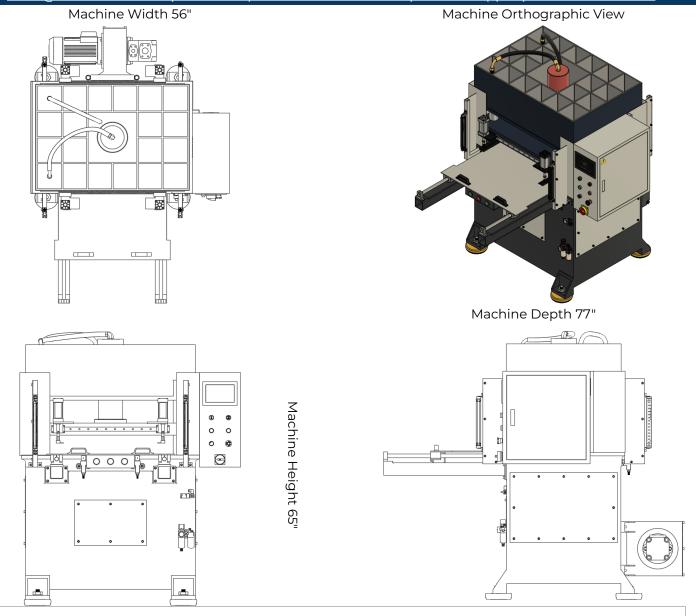

## **Data Sheet**

| Model Number                     | HH-MBP-20-B                                      |
|----------------------------------|--------------------------------------------------|
| Machine Dimensions (W:D:H)       | 56" x 77" x 65"                                  |
| Shipping Dimensions (W:D:H)      | 56" x 47" x 65"                                  |
| Cutting Area (W:D)               | 30" × 30"                                        |
| Max Die Dimensions (with clamps) | 27.5" x 30"                                      |
| Gross Crated Weight (lbs)        | 5100                                             |
| Tonnage                          | 20                                               |
| Daylight                         | 7.75"                                            |
| Stroke Adjustment                | 1.5"-7.75"                                       |
| Stroke Speed                     | 120mm/s Down<br>90mm/s Up<br>(Max 10 cycles/min) |
| Oil Capacity                     | ~20 gallons                                      |
| Cutting Pad                      | 1" Polypropelene                                 |
| Machine Power                    | 3 PH, 220V, 60HZ<br>3 PH, 480V, 60HZ             |
| Amperage (220V/480V)             | 10.8A/7.6A                                       |
| Motor Dowor (lav)                | 2.2 KW                                           |
| Motor Power (kw)                 | 3 HP                                             |

-

The footprint of the machine is shown at the widest parts of the profile. Be sure that your workspace can accommodate the machine and the recommended 30" buffer around the machine.

-

The speed transition point, bottom hold time, and top hold time all allow for additional customization to streamline the cutting process and ensure clean and consistent cuts.