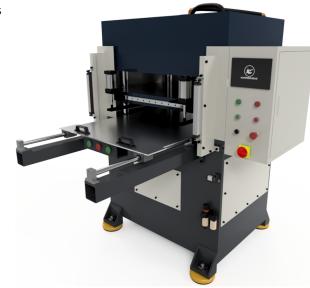

## HAMMERHEAD MANUAL MINI-BEAM PRESS 20-50 TON --- DATA SHEET

sales@americanclickerpress.com | www.americanclickerpress.com | (801)613-7997 ext: sales

Front and Rear Light Curtins

Dual Safety Operation Buttons

**Emergency Stop Button** 

**Touch Screen Controls** 

Pneumatic Die Clamping System

Pneumatic Clamping System Toggle

## **DESIGN, USE, AND FEATURES**

- · Two-button operational controls
- Touch Screen Controls for Precise Cutting Adjustment

- · Anti-Tie-Down Controls and Light Curtains for Safe Operation
- · Adjustable Return Height, Cutting Transition Point, and Bottom Hold Time