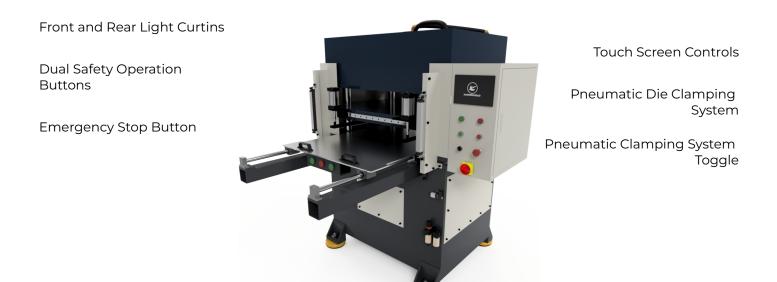

## **DESIGN, USE, AND FEATURES**

• Two-button operational controls

• Touch Screen Controls for Precise Cutting Adjustment

• Anti-Tie-Down Controls and Light Curtains for Safe Operation

 $\cdot$  Adjustable Return Height, Cutting Transition Point, and Bottom Hold Time