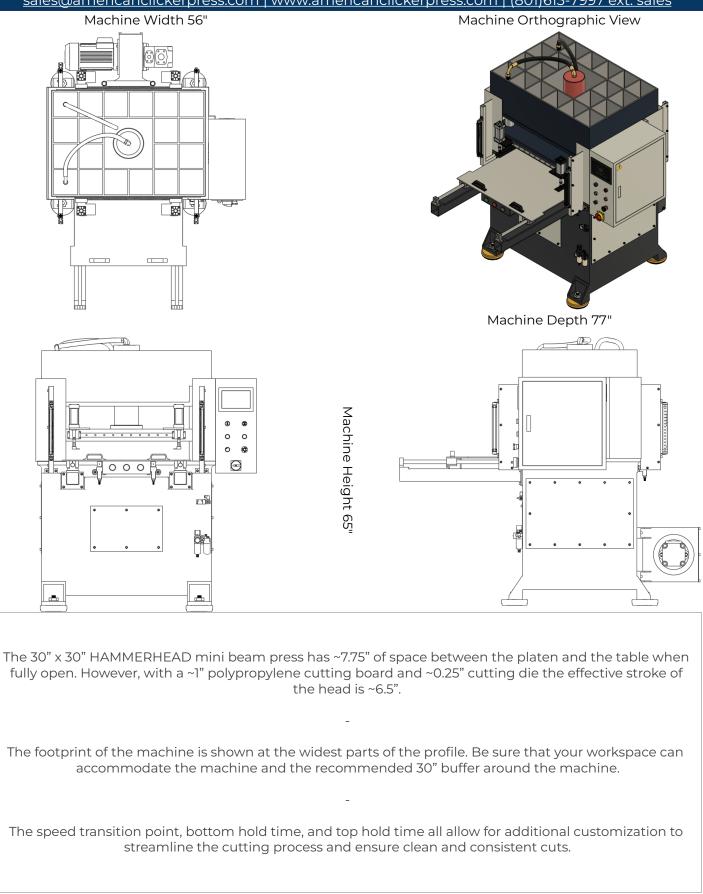

## **Data Sheet**

| Model Number                     | HH-MBP-50-B                                      |
|----------------------------------|--------------------------------------------------|
| Machine Dimensions (W:D:H)       | 56" x 77" x 65"                                  |
| Shipping Dimensions (W:D:H)      | 56" x 47" x 65"                                  |
| Cutting Area (W:D)               | 30" × 30"                                        |
| Max Die Dimensions (with clamps) | 27.5" × 30"                                      |
| Gross Crated Weight (lbs)        | 5700                                             |
| Tonnage                          | 50                                               |
| Daylight                         | 7.75"                                            |
| Stroke Adjustment                | 1.5"-7.75"                                       |
| Stroke Speed                     | 120mm/s Down<br>90mm/s Up<br>(Max 10 cycles/min) |
| Oil Capacity                     | ~20 gallons                                      |
| Cutting Pad                      | 1" Polypropelene                                 |
| Machine Power                    | 3 PH, 220V, 60HZ<br>3 PH, 480V, 60HZ             |
| Amperage (220V/480V)             | 15.5A/9.8A                                       |
| Motor Power (kw)                 | 4.0 KW                                           |
|                                  | 5.5 HP                                           |