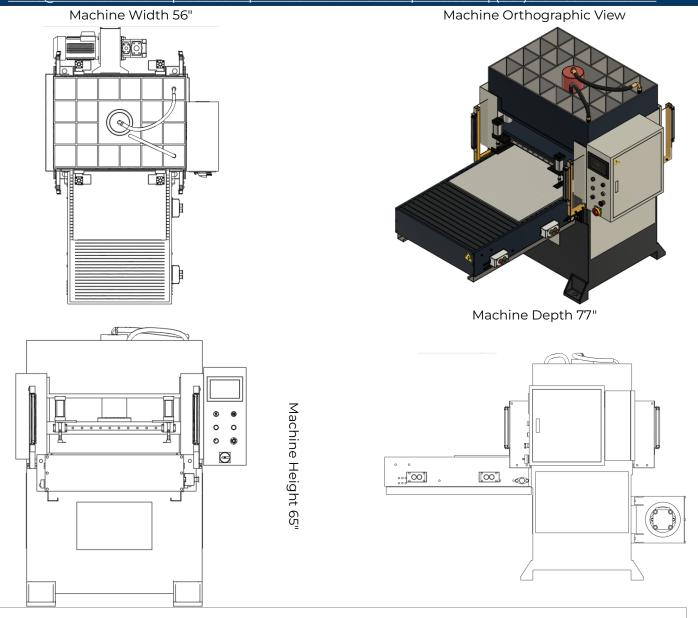

## **Data Sheet**

| Model Number                     | HH-ATMB-20-B                                     |
|----------------------------------|--------------------------------------------------|
| Machine Dimensions (W:D:H)       | 56" x 77" x 65"                                  |
| Shipping Dimensions (W:D:H)      | 56" x 47" x 65"                                  |
| Cutting Area (W:D)               | 30" x 30"                                        |
| Max Die Dimensions (with clamps) | 27.5" x 30"                                      |
| Gross Crated Weight (lbs)        | 5250                                             |
| Tonnage                          | 20                                               |
| Daylight                         | 7.75"                                            |
| Stroke Adjustment                | 1.5"-7.75"                                       |
| Stroke Speed                     | 120mm/s Down<br>90mm/s Up<br>(Max 10 cycles/min) |
| Oil Capacity                     | ~20 gallons                                      |
| Cutting Pad                      | 1" Polypropelene                                 |
| Machine Power                    | 3 PH, 220V, 60HZ<br>3 PH, 480V, 60HZ             |
| Amperage (220V/480V)             | 21.6A/10.2A                                      |
| Motor Power (kw)                 | 2.2 KW                                           |
|                                  | 3 HP                                             |

The footprint of the machine is shown at the widest parts of the profile. Be sure that your workspace can accommodate the machine and the recommended 30" buffer around the machine.

The speed transition point, bottom hold time, and top hold time all allow for additional customization to streamline the cutting process and ensure clean and consistent cuts.