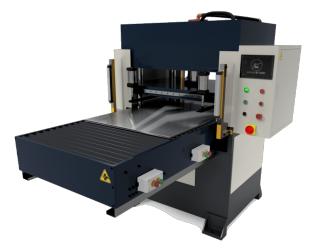

## HAMMERHEAD AUTO-TABLE MINI-BEAM PRESS 20-50 TON --- DATA SHEET

sales@americanclickerpress.com | www.americanclickerpress.com | (801)613-7997 ext: sales

Front and Rear Light Curtins

Dual Safety Operation Buttons

**Emergency Stop Button** 

**Touch Screen Controls** 

Pneumatic Die Clamping System

Pneumatic Clamping System Toggle

## **DESIGN, USE, AND FEATURES**

- · Two-button operational controls
- · Compression counter

- · Ships with free polypropylene cutting board
- · Time-based cutting depth