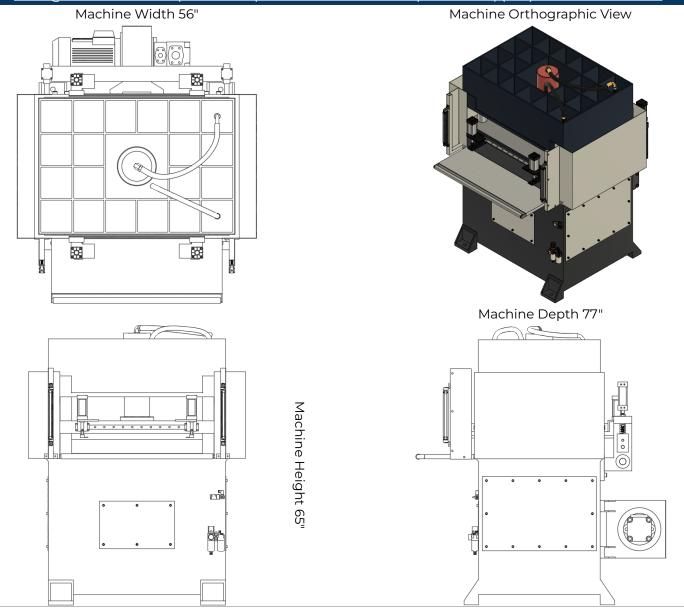

## **Data Sheet**

| Model Number                     | HH-PRMB-20-B                                     |
|----------------------------------|--------------------------------------------------|
| Machine Dimensions (W:D:H)       | 56" x 77" x 65"                                  |
| Shipping Dimensions (W:D:H)      | 56" x 47" x 65"                                  |
| Cutting Area (W:D)               | 30" x 30"                                        |
| Max Die Dimensions (with clamps) | 27.5" x 30"                                      |
| Gross Crated Weight (lbs)        | 5150                                             |
| Tonnage                          | 20                                               |
| Daylight                         | 7.75"                                            |
| Stroke Adjustment                | 1.5"-7.75"                                       |
| Stroke Speed                     | 120mm/s Down<br>90mm/s Up<br>(Max 10 cycles/min) |
| Oil Capacity                     | ~20 gallons                                      |
| Cutting Pad                      | 1" Polypropelene                                 |
| Machine Power                    | 3 PH, 220V, 60HZ<br>3 PH, 480V, 60HZ             |
| Amperage (220V/480V)             | 21.6A/10.2A                                      |
| Motor Power (kw)                 | 2.2 KW                                           |
|                                  | 3 HP                                             |

The footprint of the machine is shown at the widest parts of the profile. Be sure that your workspace can accommodate the machine and the recommended 30" buffer around the machine.

The speed transition point, bottom hold time, and top hold time all allow for additional customization to streamline the cutting process and ensure clean and consistent cuts.