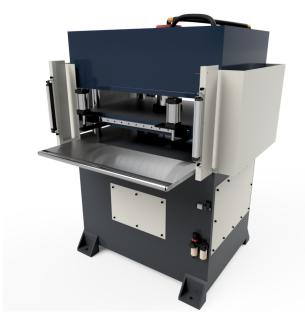

## HAMMERHEAD PINCH-ROLLER MINI-BEAM PRESS 20-50 TON --- DATA SHEET

sales@americanclickerpress.com | www.americanclickerpress.com | (801)613-7997 ext: sales

Front and Rear Light Curtins

Dual Safety Operation Buttons

**Emergency Stop Button** 

**Touch Screen Controls** 

Pneumatic Die Clamping System

Pneumatic Clamping System Toggle

## **DESIGN, USE, AND FEATURES**

- · Two-button operational controls
- · Compression counter

- · Ships with free polypropylene cutting board
- · Time-based cutting depth