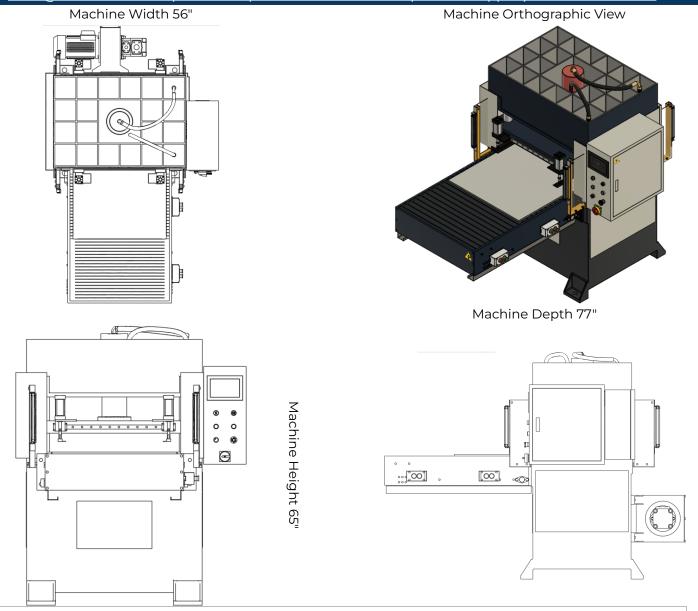

## **Data Sheet**

| Model Number                     | HH-ATMB-50-B                                     |
|----------------------------------|--------------------------------------------------|
| Machine Dimensions (W:D:H)       | 56" x 77" x 65"                                  |
| Shipping Dimensions (W:D:H)      | 56" x 47" x 65"                                  |
| Cutting Area (W:D)               | 30" x 30"                                        |
| Max Die Dimensions (with clamps) | 27.5" x 30"                                      |
| Gross Crated Weight (lbs)        | 5850                                             |
| Tonnage                          | 50                                               |
| Daylight                         | 7.75"                                            |
| Stroke Adjustment                | 1.5"-7.75"                                       |
| Stroke Speed                     | 120mm/s Down<br>90mm/s Up<br>(Max 10 cycles/min) |
| Oil Capacity                     | ~20 gallons                                      |
| Cutting Pad                      | 1" Polypropelene                                 |
| Machine Power                    | 3 PH, 220V, 60HZ<br>3 PH, 480V, 60HZ             |
| Amperage (220V/480V)             | 31A/14.6A                                        |
| Motor Power (kw)                 | 4.0 KW                                           |
|                                  | 5.5 HP                                           |

The footprint of the machine is shown at the widest parts of the profile. Be sure that your workspace can accommodate the machine and the recommended 30" buffer around the machine.

The speed transition point, bottom hold time, and top hold time all allow for additional customization to streamline the cutting process and ensure clean and consistent cuts.