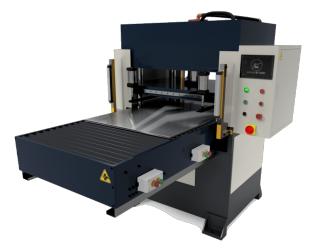

## HAMMERHEAD AUTO-TABLE MINI-BEAM PRESS 60-100 TON --- DATA SHEET

sales@americanclickerpress.com | www.americanclickerpress.com | (801)613-7997 ext: sales

Front and Rear Light Curtins

Dual Safety Operation Buttons

**Emergency Stop Button** 

**Touch Screen Controls** 

Pneumatic Die Clamping System

Pneumatic Clamping System Toggle

## **DESIGN, USE, AND FEATURES**

- · Two-button operational controls
- · Compression counter

- · Ships with free polypropylene cutting board
- · Time-based cutting depth