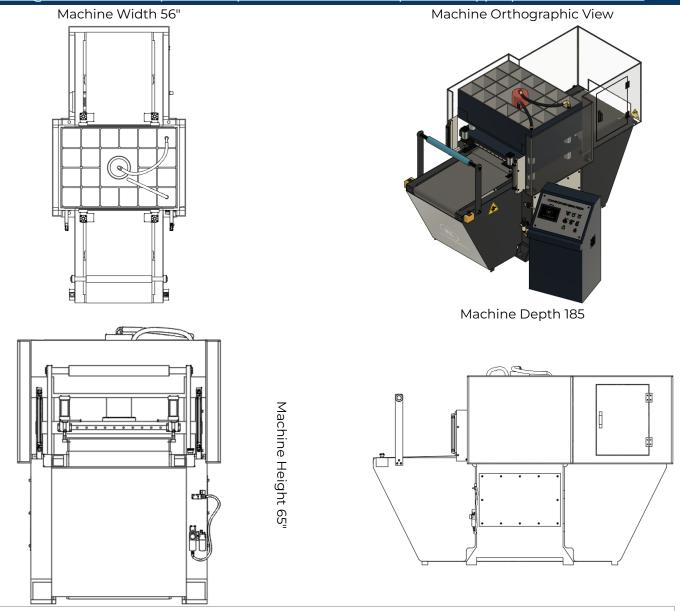

## **Data Sheet**

| Model Number                     | HH-CMBP-50-B                         |
|----------------------------------|--------------------------------------|
| Machine Dimensions (W:D:H)       | 56" x 185" x 65"                     |
| Shipping Dimensions (W:D:H)      | 56" x 185" x 65"                     |
| Cutting Area (W:D)               | 27.5" x 30"                          |
| Front and Rear Staging Area      | 36"/72"                              |
| Max Die Dimensions (with clamps) | 24.5" x 30"                          |
| Gross Crated Weight (lbs)        | 5850                                 |
| Tonnage                          | 50                                   |
| Daylight                         | 7.75"                                |
| Stroke Adjustment                | 1.5"-7.75"                           |
| Stroke Speed                     | 120mm/s (Max 10 Cycles/Min)          |
| Belt Move Speed                  | 2m/s                                 |
| Oil Capacity                     | ~20 gallons                          |
| Cutting Pad                      | 1" Polypropelene                     |
| Machine Power                    | 3 PH, 220V, 60HZ<br>3 PH, 480V, 60HZ |
| Amperage (220V/480V)             | 31A/14.6A                            |
| Motor Power                      | 4.0 KW                               |
| INIOLOI POWEI                    | 5.5 HP                               |
|                                  |                                      |

The footprint of the machine is shown at the widest parts of the profile. Be sure that your workspace can accommodate the machine and the recommended 30" buffer around the machine.

The speed transition point, bottom hold time, and top hold time all allow for additional customization to streamline the cutting process and ensure clean and consistent cuts.