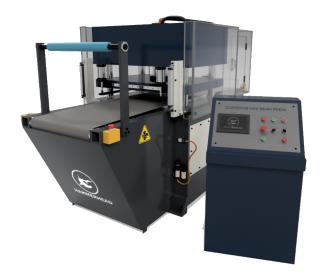

## HAMMERHEAD CONVEYOR MINI-BEAM PRESS 60-100 TON --- DATA SHEET

sales@americanclickerpress.com | www.americanclickerpress.com | (801)613-7997 ext: sales

Front and Rear Light Curtins

Dual Safety Operation Buttons

**Emergency Stop Button** 

Cutting Depth Adjustment Dial

Custom Hydraulic Ram

Polypropylene Cutting Board

Motor Start Switch

## **DESIGN, USE, AND FEATURES**

- · Two-button operational controls
- · Compression counter

- · Ships with free polypropylene cutting board
- · Time-based cutting depth