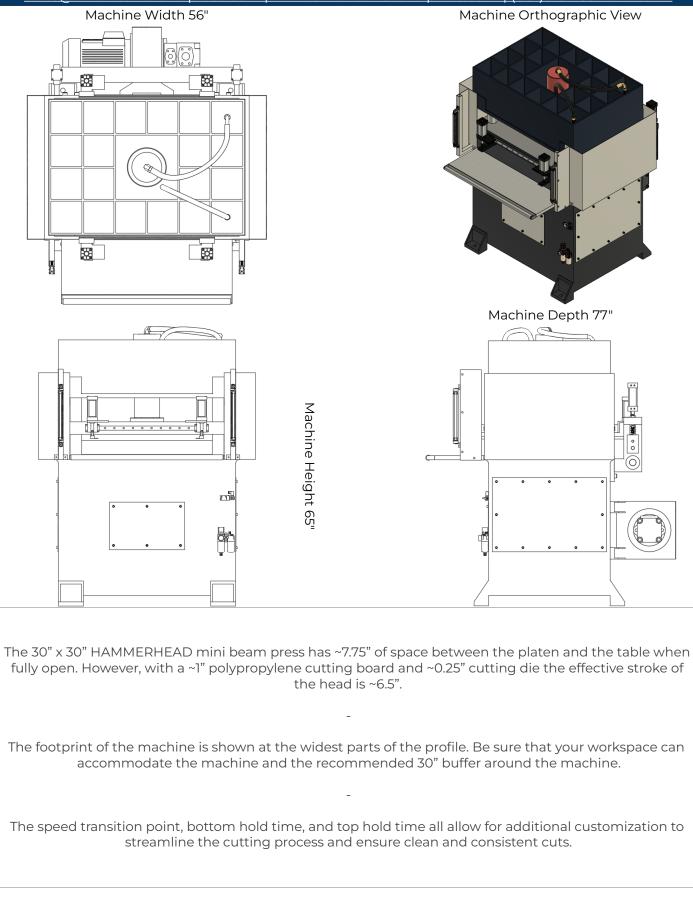

## **DESIGN, USE, AND FEATURES**

 $\cdot$  Two-button operational controls

 $\cdot$  Ships with free polypropylene cutting board

5.5 HP

• Compression counter

Time-based cutting depth

| Data Sheet                       |                                                  |
|----------------------------------|--------------------------------------------------|
| Model Number                     | HH-PRMB-50-B                                     |
| Machine Dimensions (W:D:H)       | 56" x 77" x 65"                                  |
| Shipping Dimensions (W:D:H)      | 56" x 47" x 65"                                  |
| Cutting Area (W:D)               | 30" × 30"                                        |
| Max Die Dimensions (with clamps) | 27.5" × 30"                                      |
| Gross Crated Weight (lbs)        | 5750                                             |
| Tonnage                          | 50                                               |
| Daylight                         | 7.75"                                            |
| Stroke Adjustment                | 1.5"-7.75"                                       |
| Stroke Speed                     | 120mm/s Down<br>90mm/s Up<br>(Max 10 cycles/min) |
| Oil Capacity                     | ~20 gallons                                      |
| Cutting Pad                      | 1" Polypropelene                                 |
| Machine Power                    | 3 PH, 220V, 60HZ<br>3 PH, 480V, 60HZ             |
| Amperage (220V/480V)             | 31A/14.6A                                        |
| Mater Device (Inv)               | 4.0 KW                                           |
| Motor Power (kw)                 |                                                  |

## HAMMERHEAD PINCH-ROLLER MINI-BEAM PRESS 60-100 TON --- DATA SHEET

sales@americanclickerpress.com | www.americanclickerpress.com | (801)613-7997 ext: sales