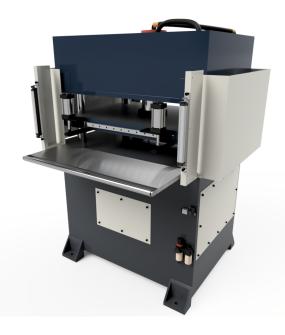

## HAMMERHEAD PINCH-ROLLER MINI-BEAM PRESS 60-100 TON --- DATA SHEET

sales@americanclickerpress.com | www.americanclickerpress.com | (801)613-7997 ext: sales

Front and Rear Light Curtins

Dual Safety Operation Buttons

Emergency Stop Button

**Touch Screen Controls** 

Pneumatic Die Clamping System

Pneumatic Clamping System Toggle

## **DESIGN, USE, AND FEATURES**

 $\cdot$  Two-button operational controls

 $\cdot$  Ships with free polypropylene cutting board

5.5 HP

• Compression counter

Time-based cutting depth

| Data Sheet                       |                                                  |
|----------------------------------|--------------------------------------------------|
| Model Number                     | HH-PRMB-50-B                                     |
| Machine Dimensions (W:D:H)       | 56" x 77" x 65"                                  |
| Shipping Dimensions (W:D:H)      | 56" x 47" x 65"                                  |
| Cutting Area (W:D)               | 30" × 30"                                        |
| Max Die Dimensions (with clamps) | 27.5" × 30"                                      |
| Gross Crated Weight (lbs)        | 5750                                             |
| Tonnage                          | 50                                               |
| Daylight                         | 7.75"                                            |
| Stroke Adjustment                | 1.5"-7.75"                                       |
| Stroke Speed                     | 120mm/s Down<br>90mm/s Up<br>(Max 10 cycles/min) |
| Oil Capacity                     | ~20 gallons                                      |
| Cutting Pad                      | 1" Polypropelene                                 |
| Machine Power                    | 3 PH, 220V, 60HZ<br>3 PH, 480V, 60HZ             |
| Amperage (220V/480V)             | 31A/14.6A                                        |
| Mater Device (Inv)               | 4.0 KW                                           |
| Motor Power (kw)                 |                                                  |